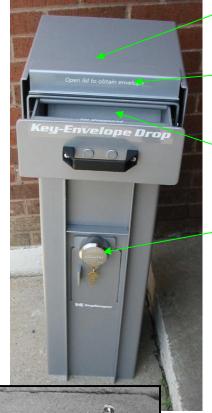

#### ALL OF THE SECURITY FEATURES OF KEYKEEPER IN A FREESTANDING VERSION

Easy to use:

Lift lid for envelope

Open drawer

Envelope drops in slot Envelopes are securely stored

Some of the security and construction features of the KeyKeeper XL Withstand include:

- Fabricated using all 1/4" and 3/16" plate steel for superior strength
- Service envelopes are stored inside lid for convenience. Writing surface on top
- Many security features including security gate prevent fishing and other theft attempts
- Puck lock is easy to use, easy to change and gives you superior security.
- Internal mounting plate comes with high tensile bolts for 32,000 pounds resistance! Installation system is extremely strong!