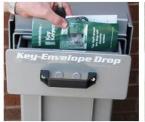

#### ALL OF THE SECURITY FEATURES OF KEYKEEPER IN A FREESTANDING VERSION

Easy to use:

Lift lid for envelope

Open drawer

Envelope drops in slot Envelopes are securely stored