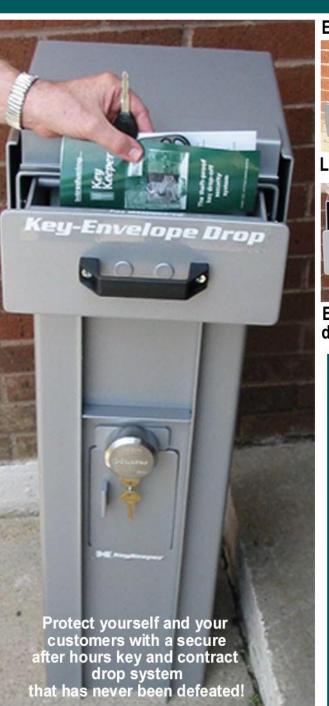

# KeyKeeper XL Withst<u>and</u>

## KeyKeeper XL Withstand Features

KeyKeeper XL Withstand is a perfect fit for any business that requires unsupervised key drops after business hours. The unique features of KeyKeeper XL Withstand offer many benefits; the two most important being increased customer service

Some of the security and construction features of the KeyKeeper XL Withstand include:

- Fabricated using all 1/4" and 3/16" plate steel for superior strength
- Service envelopes are stored inside lid for convenience. Writing surface on top
- Many security features including security gate prevent fishing and other theft attempts
- Puck lock is easy to use, easy to change and gives you superior security.
- Internal mounting plate comes with high tensile bolts for 32,000 pounds resistance! Installation system is extremely strong!