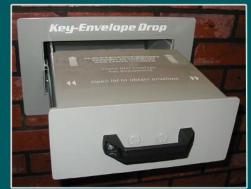

#### ALL OF THE SECURITY FEATURES OF KEYKEEPER IN A FREESTANDING VERSION

Easy to use:

Lift lid for envelope

Open drawer

Envelope drops in slot Envelopes are securely stored